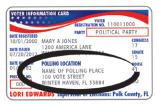

## **Double Check** Your Precinct

verify the address of your Polling Location. This information is available on your Voter Information Card and at PolkElections.com.